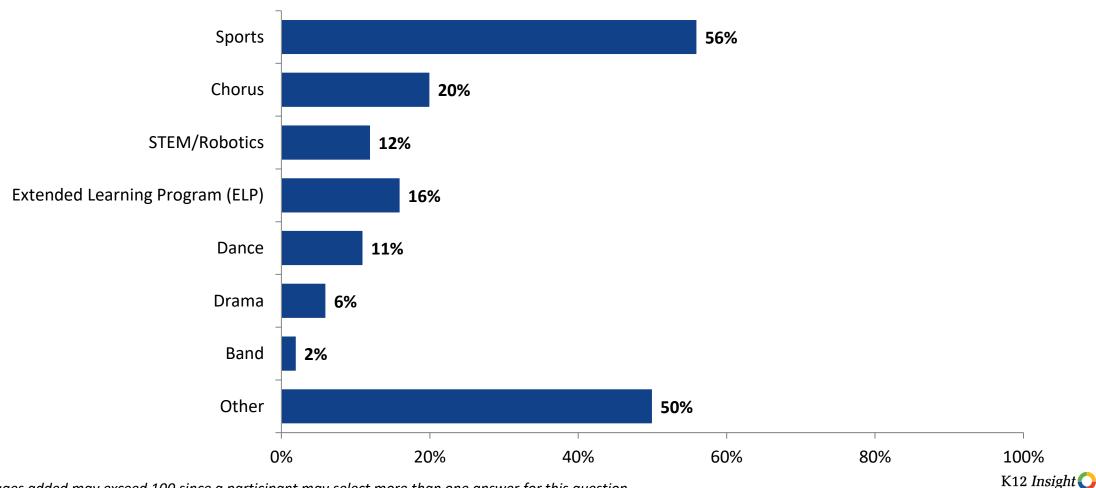

#### Please select the extracurricular activities you participated in.

Please select the extracurricular activities you participated in. (N=147)

Percentages added may exceed 100 since a participant may select more than one answer for this question.