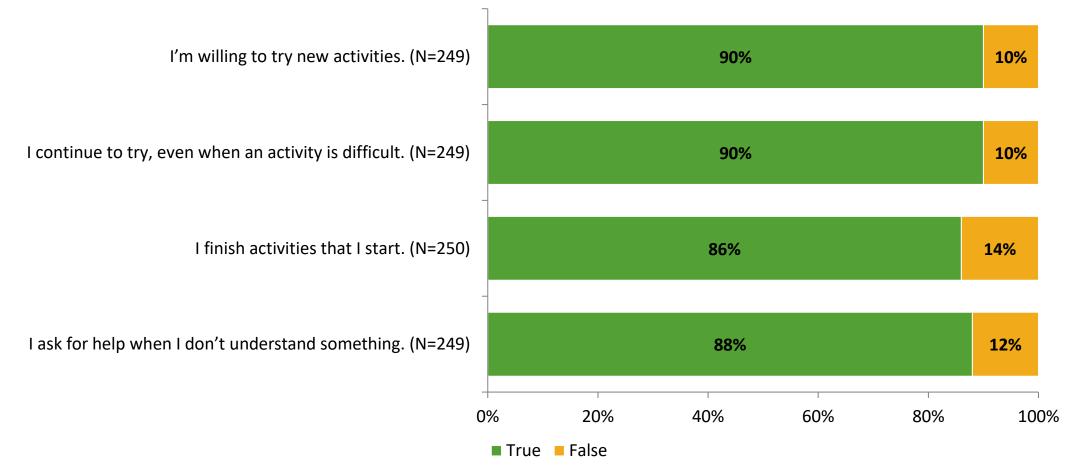

#### Grit

Thinking about how you feel/act most of the time, are the following statements true or false?