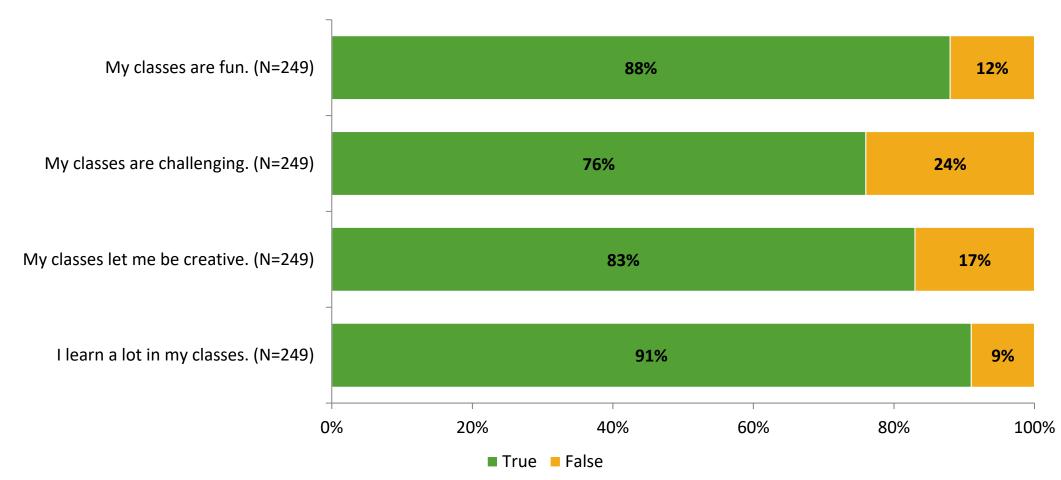

### **Class Experience**

Thinking about how you feel/act most of the time, are the following statements true or false?

K12 Insight 🜔