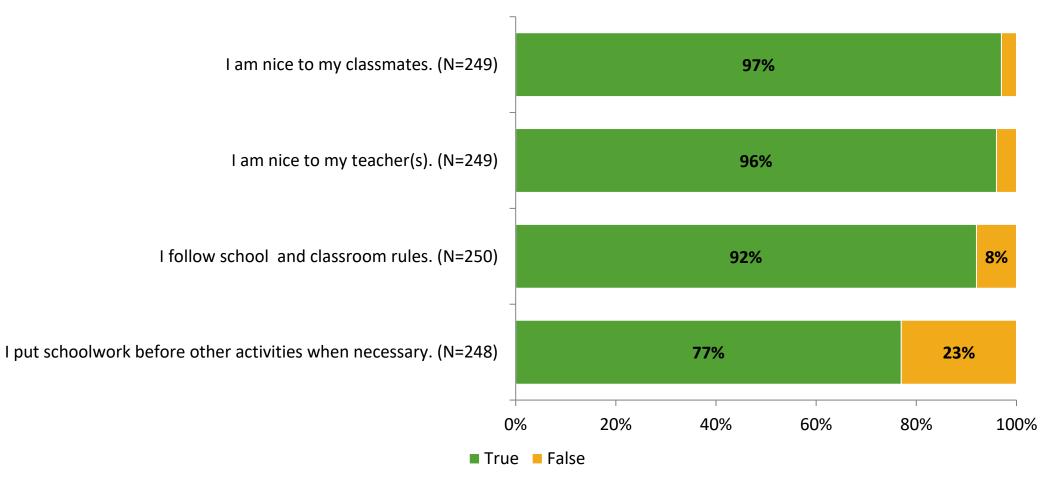

# **Self-Management**

Thinking about how you feel/act most of the time, are the following statements true or false?