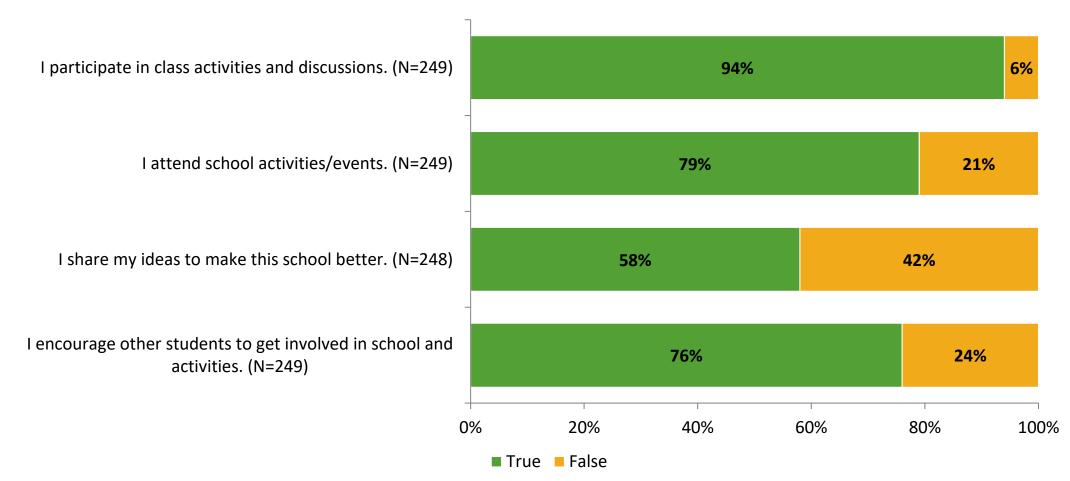

#### Involvement

Thinking about how you feel/act most of the time, are the following statements true or false?

K12 Insight 🜔