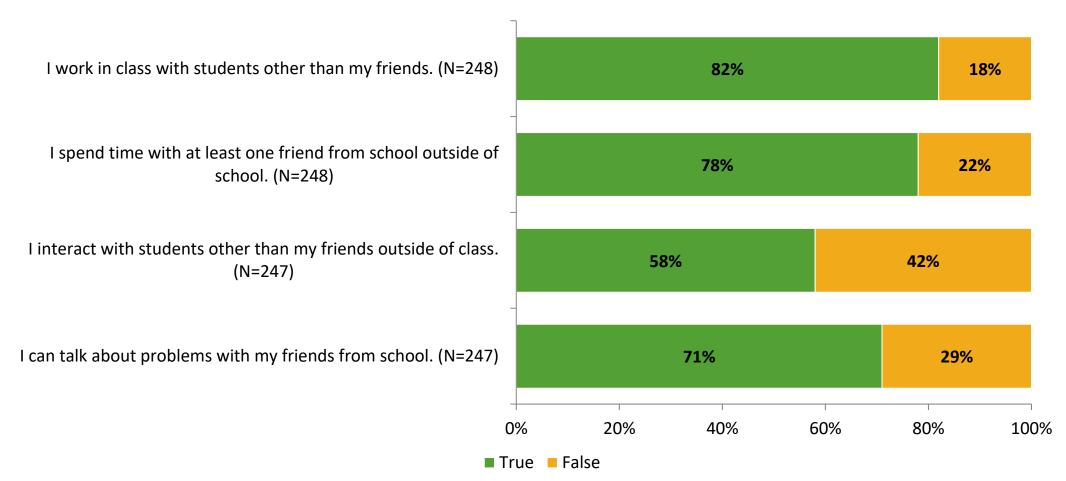

### **Relationships with Peers**

Thinking about how you feel/act most of the time, are the following statements true or false?

K12 Insight  $\bigcirc$  12