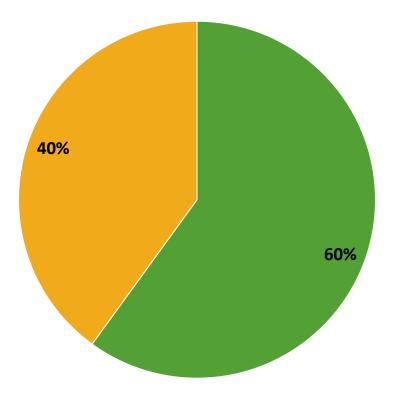

#### **Participation in Extracurricular Activities**

Did you participate in any extracurricular activities this school year? (N=247)