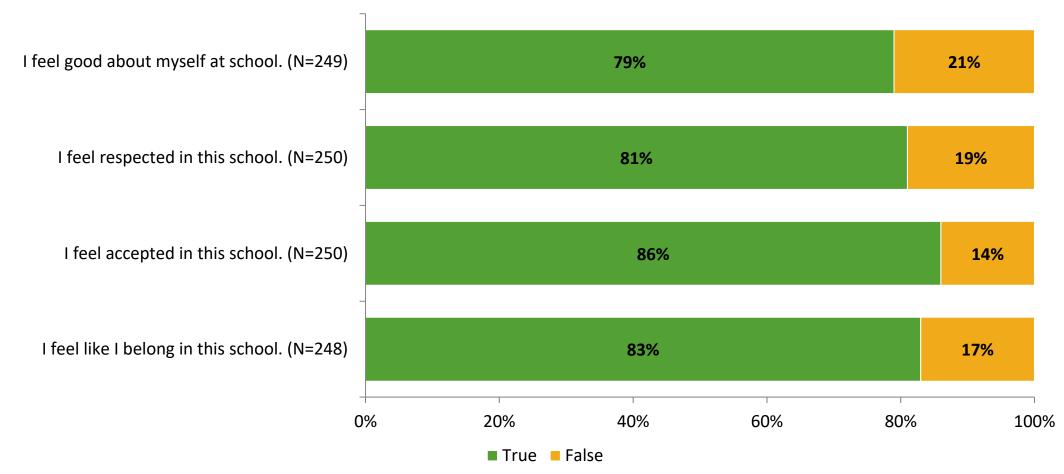

#### Acceptance

Thinking about how you feel/act most of the time, are the following statements true or false?

K12 Insight 🜔