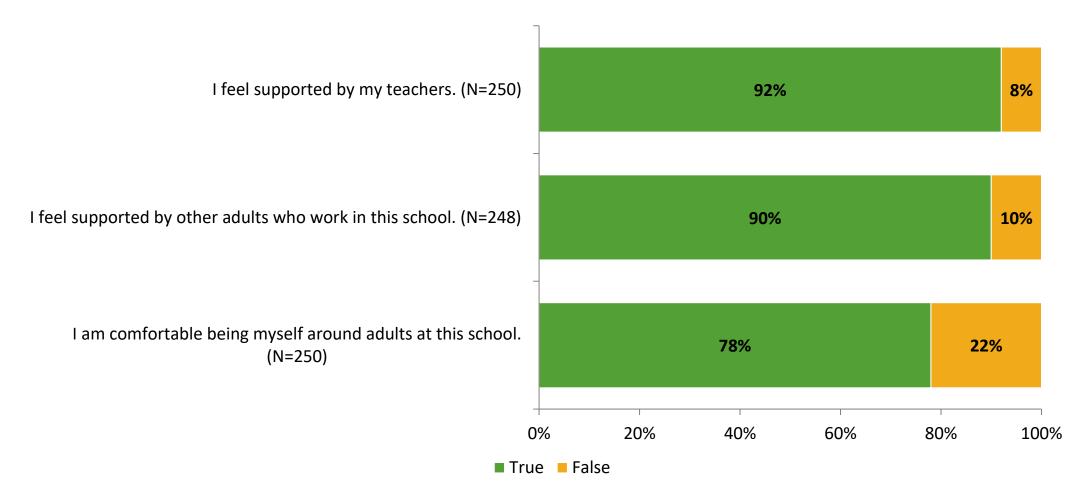

# **Relationships with Adults in School**

Thinking about how you feel/act most of the time, are the following statements true or false?