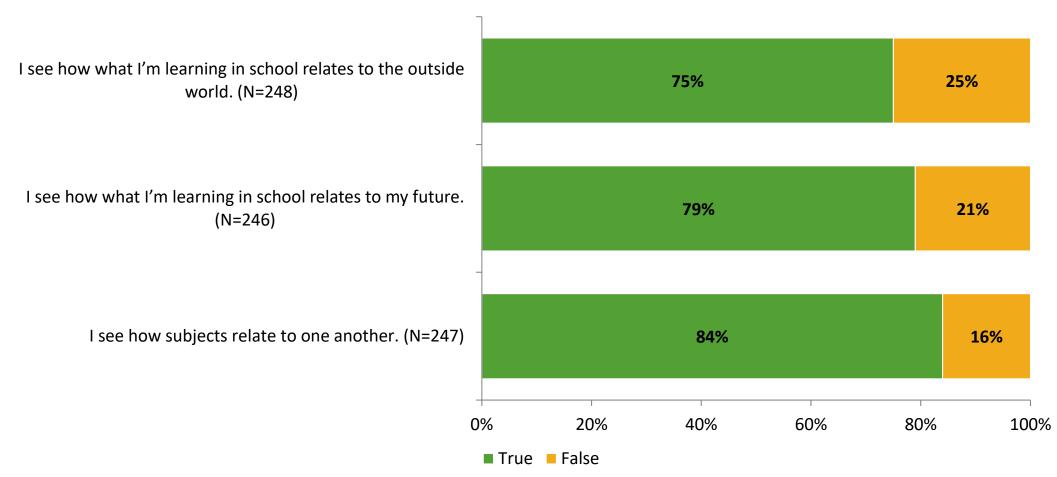

#### Relevance

Thinking about how you feel/act most of the time, are the following statements true or false?

K12 Insight 🜔