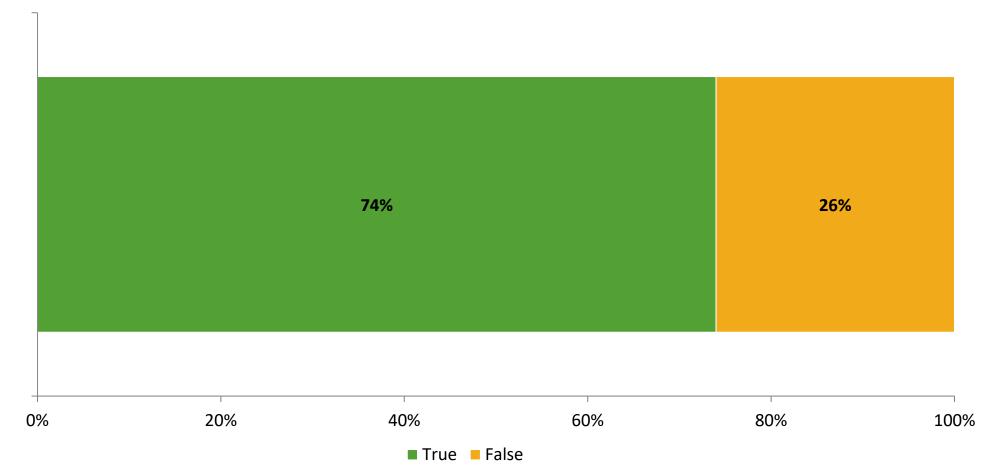

## **Like School**

Thinking about how you feel/act most of the time, is the following statement true or false?

Generally, I like school. (N=244)

K12 Insight 🔾