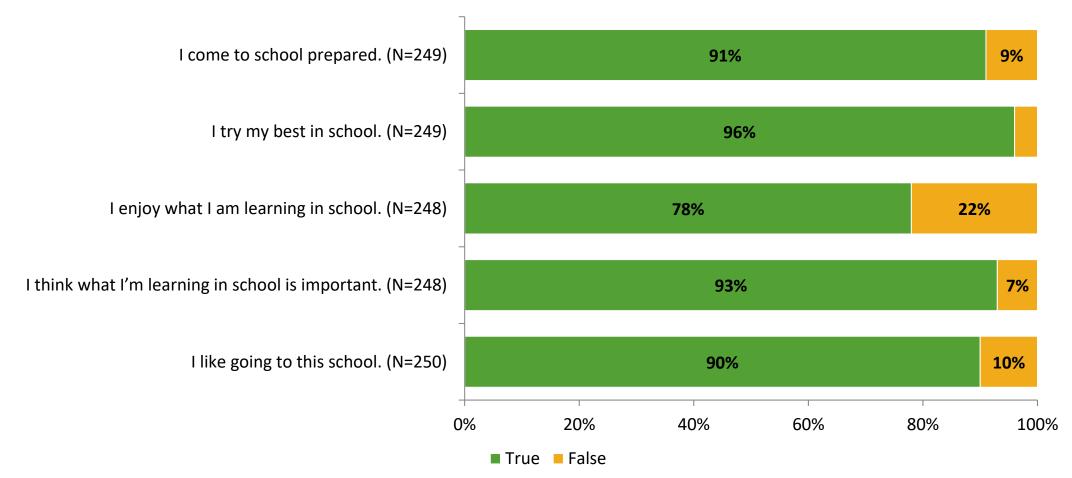

# **Overall Engagement**

Thinking about how you feel/act most of the time, are the following statements true or false?

K12 Insight 🔾