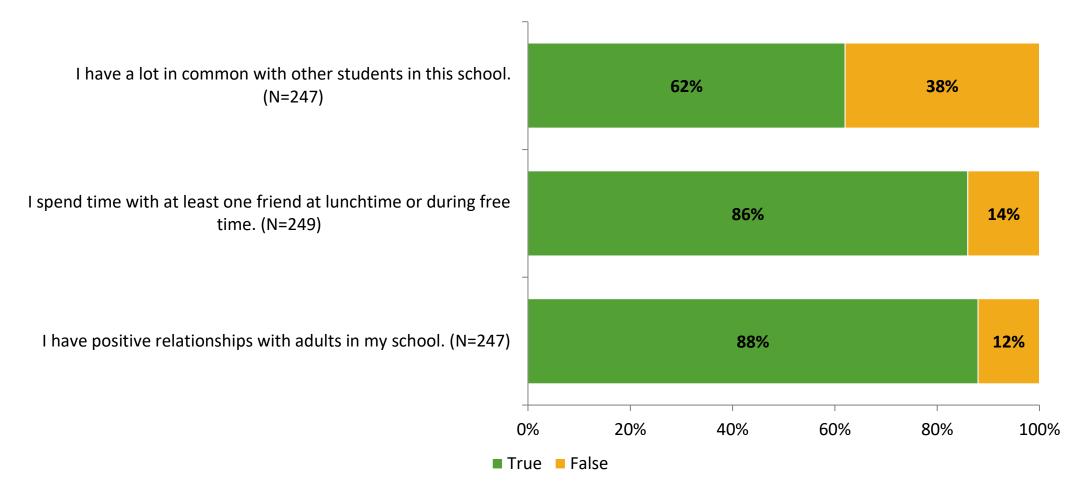

### **Relationships with Peers**

Thinking about how you feel/act most of the time, are the following statements true or false?

K12 Insight  $\bigcirc$  12