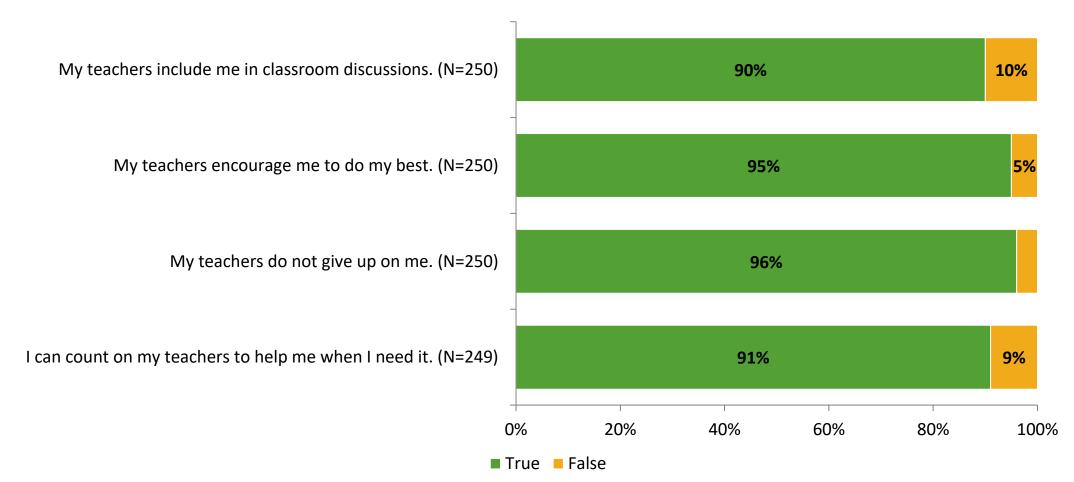

# **Academic Support**

Thinking about how you feel/act most of the time, are the following statements true or false?

K12 Insight 🜔